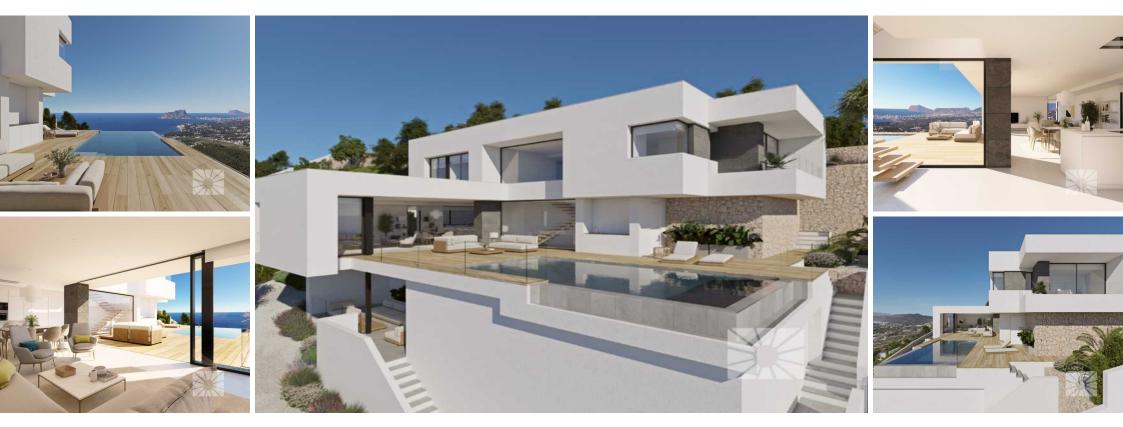

| Cumbre del Sol - Benitachell  |              |             |      |
|-------------------------------|--------------|-------------|------|
| Villa Karma in Cumbre del Sol |              |             |      |
|                               | Ref.: MM2372 | 2.135.000 € |      |
| 3                             | 807 m²       | 469 m²      | 0 m² |

Warmth, simplicity and integration is the best way to describe Villa Karma, a villa of modern architecture, located on the residential area Jazmines, on Cumbre del Sol. The Jasmine area consists of a group of unique modern villas, wonderfully adapted to the characteristics of the environment and of the land, which make the most of the spatial fluidity with natural light and views as the perfect partners. A serene and welcoming beauty, which combines the natural stonework with ceramic cladding, white façades, and the blue from the sea. The inside distribution of this modern villa invites you to enjoy every aspect of the home, from a family and intimate point of view to a more open and soc...