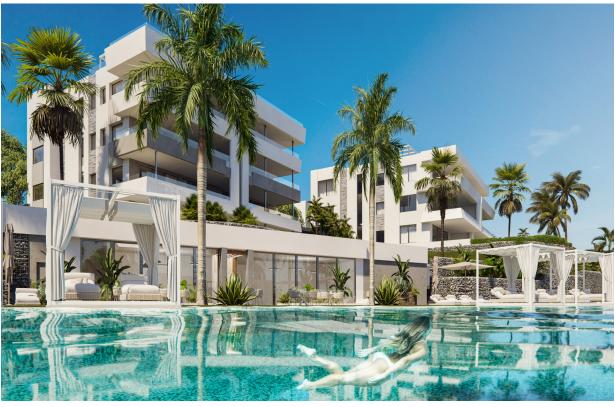

## Marbella Este

SOUL Marbella Sunshine on Santa Clara Golf

Ref.: MM2227 820.000 €

3 2 0 m<sup>2</sup> 247 m<sup>2</sup>

This complex surrounded by the Santa Clara Golf course is one of the most prestigious private developments in Marbella, a private and high-level residential area that enjoys outstanding views of the golf course and the Mediterranean Sea. This phase, Marbella Sunshine, is the next phase of SOUL Marbella and features spacious apartments from 120m² up to 220m² usable surfaces. The interiors have natural light which floods through every room through the glass doors and windows. Large living-dining area with direct access to the private terrace or garden in the case of ground floor apartments, open plan and fully fitted kitchen, ample bedrooms, the master one en-suite and modern bathrooms. ...