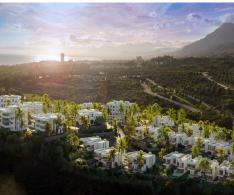

## Marbella Este

SOUL Marbella Sunshine on Santa Clara Golf

Ref.: MM2227 820.000 €

3 2 0 m<sup>2</sup> 247 m<sup>2</sup>

This complex surrounded by the Santa Clara Golf course is one of the most prestigious private developments in Marbella, a private and high-level residential area that enjoys outstanding views of the golf course and the Mediterranean Sea. This phase, Marbella Sunshine, is the next phase of SOUL Marbella and features spacious apartments from 120m² up to 220m² usable surfaces. The interiors have natural light which floods through every room through the glass doors and windows. Large living-dining area with direct access to the private terrace or garden in the case of ground floor apartments, open plan and fully fitted kitchen, ample bedrooms, the master one en-suite and modern bathrooms. ...