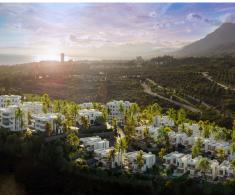

## Marbella Este

Appartement à Marbella Este

Ref.: MM2227 820.000 €

3 2 0 m<sup>2</sup> 247 m<sup>2</sup> 185 m<sup>2</sup>

This complex surrounded by the Santa Clara Golf course is one of the most prestigious private developments in Marbella, a private and high-level residential area that enjoys outstanding views of the golf course and the Mediterranean Sea. This phase, Marbella Sunshine, is the next phase of SOUL Marbella and features spacious apartments from 120m² up to 220m² usable surfaces. The interiors have natural light which floods through every room through the glass doors and windows. Large living-dining area with direct access to the private terrace or garden in the case of ground floor apartments, open plan and fully fitted kitchen, ample bedrooms, the master one en-suite and modern bathrooms. ...