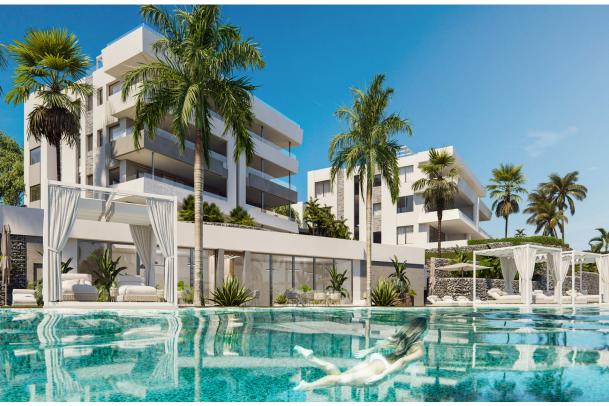

## Marbella Este

Appartement à Marbella Este

Ref.: MM2227 820.000 €

3 2 0 m<sup>2</sup> 247 m<sup>2</sup> 185 m<sup>2</sup>

This complex surrounded by the Santa Clara Golf course is one of the most prestigious private developments in Marbella, a private and high-level residential area that enjoys outstanding views of the golf course and the Mediterranean Sea. This phase, Marbella Sunshine, is the next phase of SOUL Marbella and features spacious apartments from 120m² up to 220m² usable surfaces. The interiors have natural light which floods through every room through the glass doors and windows. Large living-dining area with direct access to the private terrace or garden in the case of ground floor apartments, open plan and fully fitted kitchen, ample bedrooms, the master one en-suite and modern bathrooms. ...